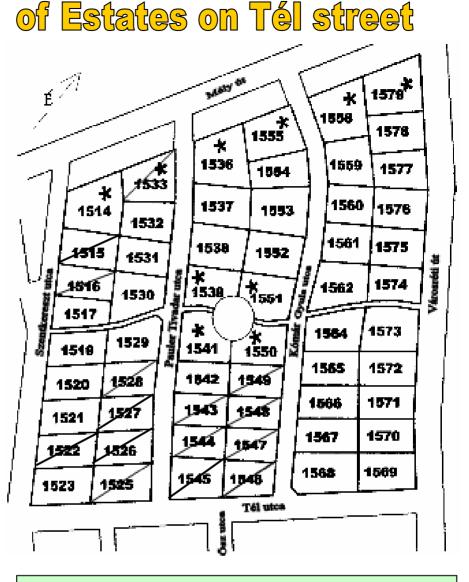

### Estates on Tél street

The territory is at the edge of the city, but timewise it only takes 10 minutes on foot from the center of get there. the city to In its neighbourhood one could find previously developed estates, on which one could find suburbanite type family houses, and they are surrounded by green areas on both sides. The area is mildly sloped, therefore a small panorama could also be developed on the opposite hill sides.

Here, we have developed 58 estates, on which family houses could be built. The estates have: natural gas pipelines, sewage systems are on the estates, while powerlines and drinking water pipelines are at front of the estates. The estates could be reached by asphalt covered roads. Most of the developments have been completed, the house building process could be started, some houses are being built currently, and there are some houses that have been completed and its inhabitants have already moved in.

According to the local building codes, there is a possibility to build sideways on the borderline of the estates, and in some cases here is a possibility: 30%, green area 50%, pre-garden area minimum 5 meters, maximum height 6 meters.

The size of the estates are between 719 square meters to 1242 square meters, in large available variety.

The price of the estates typically is 27 Euros per square meters, which contains the Value Added Tax (VAT), and all the contributions to the public works systems.

You shall find the map of the estates and our detailed price list on the next

page.

#### Sales Price List

| Local estatespot | Size of estate | Price<br>of estate |
|------------------|----------------|--------------------|
| number           | m2             | €                  |
| 1514<br>1515     | 1211<br>858    | 34 000             |
| 1515             | 753            | eladva<br>eladva   |
| 1517             | 899            | 25 000             |
| 1519             | 845            | 24 000             |
| 1520             | 831            | 24 000             |
| 1521             | 831            | 24 000             |
| 1522             | 831            | eladva             |
| 1523             | 831            | 23 040             |
| 1525<br>1526     | 851            | eladva             |
| 1526             | 813<br>774     | eladva<br>eladva   |
| 1528             | 755            | eladva             |
| 1529             | 973            | 28 000             |
| 1530             | 1026           | 29 000             |
| 1531             | 781            | 24 000             |
| 1532             | 826            | 24 000             |
| 1533             | 928            | eladva             |
| 1536<br>1537     | 1242<br>964    | 34 000<br>28 000   |
| 1537             | 964<br>1018    | 28 000             |
| 1539             | 828            | 24 000             |
| 1541             | 935            | 27 000             |
| 1542             | 764            | 23 000             |
| 1543             | 740            | eladva             |
| 1544             | 760            | eladva             |
| 1545             | 852            | eladva             |
| 1546<br>1547     | 755            | eladva             |
| 1547             | 760<br>719     | eladva<br>eladva   |
| 1549             | 746            | eladva             |
| 1550             | 818            | 24 000             |
| 1551             | 870            | 26 000             |
| 1552             | 1006           | 29 000             |
| 1553             | 1044           | 30 000             |
| 1554             | 801            | 22 000             |
| 1555<br>1558     | 1028<br>1236   | 29 000<br>33 000   |
| 1558             | 929            | 25 000             |
| 1560             | 787            | 22 000             |
| 1561             | 753            | 21 000             |
| 1562             | 860            | 24 000             |
| 1564             | 916            | 27 000             |
| 1565             | 810            | 22 000             |
| 1566             | 839            | 23 000             |
| 1567<br>1568     | 876<br>1145    | 24 000<br>30 000   |
| 1569             | 954            | 26 000             |
| 1570             | 788            | 22 000             |
| 1571             | 779            | 22 000             |
| 1572             | 791            | 22 000             |
| 1573             | 1090           | 31 000             |
| 1574             | 874            | 24 000             |
| 1575             | 801<br>865     | 22 000             |
| 1576<br>1577     | 865<br>804     | 24 000<br>22 000   |
| 1577             | 804<br>848     | 22 000             |
| 1579             | 1119           | 31 000             |
|                  |                |                    |