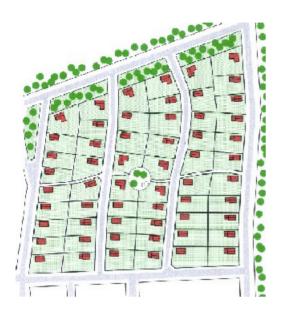

Here, we have developed 58 estates, on which family houses could be built. The estates have: natural gas pipelines, sewage systems are on the estates, while powerlines and drinking water pipelines are at front of the estates. The estates could be reached by asphalt covered roads. Most of the developments have been completed, the house building process could be started, some houses are being built currently, and there are some houses that have been completed and its inhabitants have already moved in.

The size of the estates are between 719 square meters to 1242 square meters, in large available variety.

The price of the estates typically is 27 Euros per square meters, which contains the Value Added Tax (VAT), and all the contributions to the public works systems.

You shall find the map of the estates and our detailed price list on the next

page.