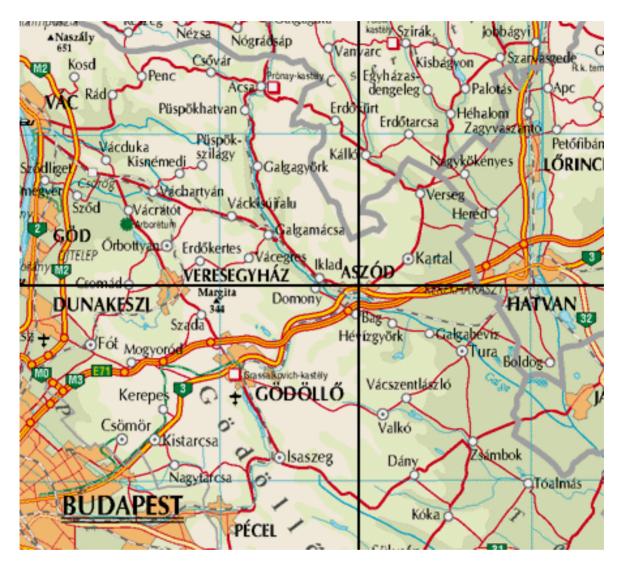

# ASZÓD

The city of Aszód is east of Budapest, about 30 Kilometers from the capital, next to the M3 highway. Thanks to this, Budapest could be reached within 20 to 25 minutes by car, and even if we use a bus, it will only take 50 minutes.

Its railway station is located on the Budapest - Miskolc main rail – line.

The neighboring tow larger cities of Gödöllő and Hatvan could also be reached within minutes.