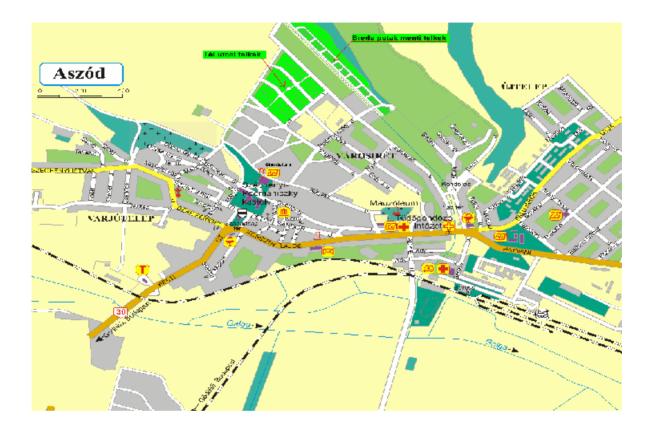

## Estates in ASZÓD

The Representatives of the city of Aszód has decided to increase the number of local inhabitants by 800 people. In the interest to carry out their program, they have marked territories where residential estates will be developed within their structural plans. Based upon our surveys we have decided to take part in the territorial development program, to provide appropriate homes for the new inhabitants of the city. The territories, which were picked by the local authorities, are near to the center of Aszód, upon the hills, next to the previously developed suburban areas.

We have started the development programs on two territories, next to each other.

One is in Tél street (big enough for 58 family houses), the other one is next to Breda brook (big enough for 92 row-houses and 18 family houses).

### Estates on Tél street

The territory is at the edge of the city, but timewise it only takes 10 minutes on foot from the center of get there. the city to In its neighbourhood one could find previously developed estates, on which one could find suburbanite type family houses, and they are surrounded by green areas on both sides. The area is mildly sloped, therefore a small panorama could also be developed on the opposite hill sides.