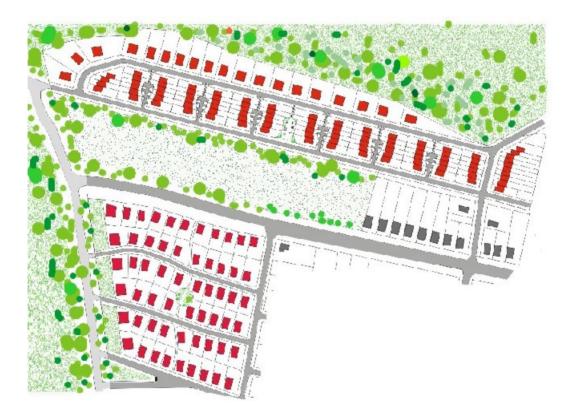

## Estates in ASZÓD

The Representatives of the city of Aszód has decided to increase the number of local inhabitants by 800 people. In the interest to carry out their program, they have marked territories where residential estates will be developed within their structural plans. Based upon our surveys we have decided to take part in the territorial development program, to provide appropriate homes for the new inhabitants of the city. The territories, which were picked by the local authorities, are near to the center of Aszód, upon the hills, next to the previously developed suburban areas.

We have started the development programs on two territories, next to each other.

One is in Tél street (big enough for 58 family houses), the other one is next to Breda brook (big enough for 92 row-houses and 18 family houses).

### Estates on Tél street

The territory is at the edge of the city, but timewise it only takes 10 minutes on foot from the center of get there. the city to In its neighbourhood one could find previously developed estates, on which one could find suburbanite type family houses, and they are surrounded by green areas on both sides. The area is mildly sloped, therefore a small panorama could also be developed on the opposite hill sides.

Here, we have developed 58 estates, on which family houses could be built. The estates have: natural gas pipelines, sewage systems are on the estates, while powerlines and drinking water pipelines are at front of the estates. The estates could be reached by asphalt covered roads. Most of the developments have been completed, the house building process could be started, some houses are being built currently, and there are some houses that have been completed and its inhabitants have already moved in.

You shall find the map of the estates and our detailed price list on the next

page.